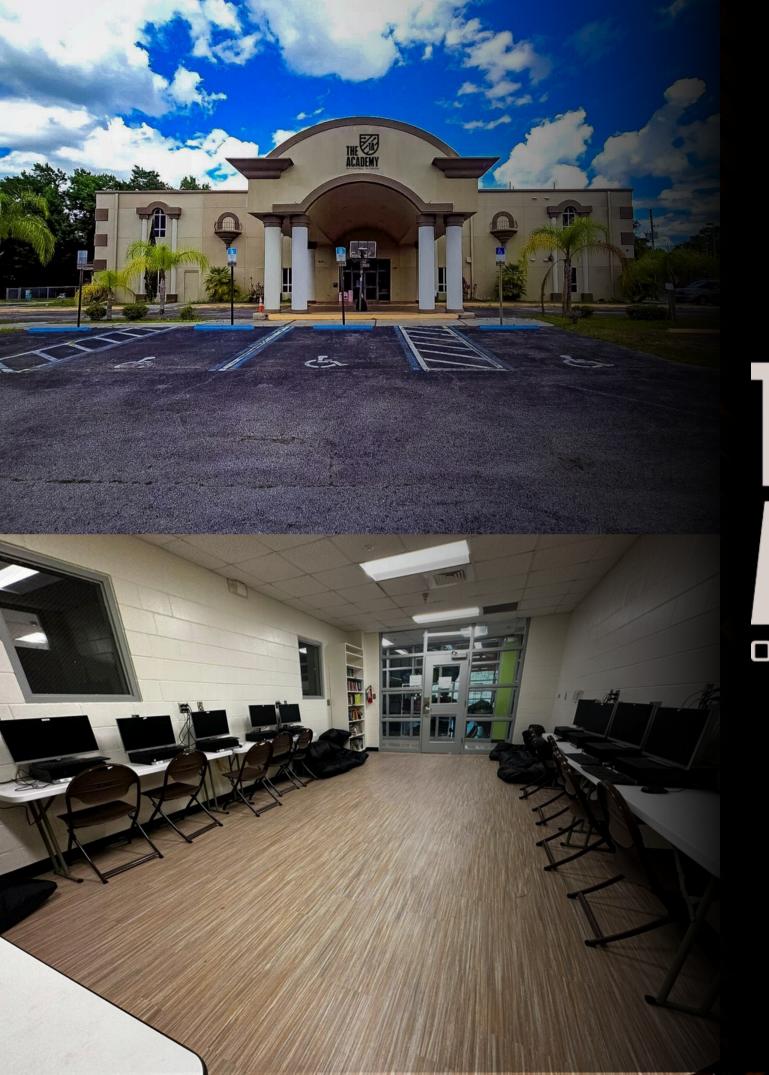

### THE ACADEMY OF CENTRAL FLORIDA DETAILS OF THE PROGRAM

DISCOVER OUR STATE-OF-THE-ART SPORTS FACILITIES; DESIGNED TO ENHANCE THE PERFORMANCE AND WELL-BEING OF OUR STUDENTS. WE FEATURE A SPACIOUS FITNESS ROOM EQUIPPED WITH THE LATEST IN TRAINING MACHINERY AND WEIGHTS. OUR REGULATION BASKETBALL COURT PROVIDES AN OPTIMAL SPACE FOR TRAINING AND COMPETITIONS, ENSURING A TOP-NOTCH PLAYING EXPERIENCE. ADDITIONALLY, WE HAVE ATHLETIC TRACKS AND OUTDOOR PLAYING FIELDS, IDEAL FOR SOCCER, TRACK AND FIELD, AND OTHER SPORTS PRACTICES. EACH AREA IS DESIGNED WITH THE SAFETY AND COMFORT OF ATHLETES IN MIND.